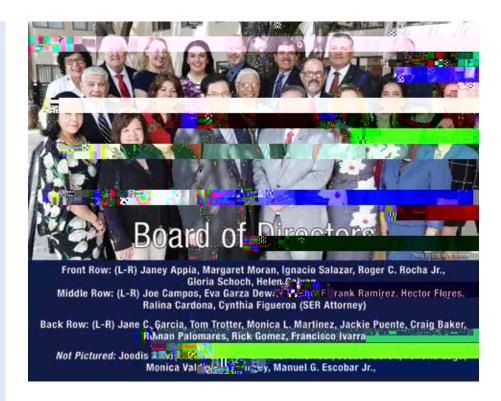

#### The SER Jobs for Progress National, Inc., Board of Directors has welcomed four new members:

- Monica Valdiviez-Wiley, State Commander for the American GI Forum (AGIF) of the U.S.
- Felicita Lugo, American GI Forum of the U.S. National Chairwoman, Emeritus
- Manuel G. Escobar, Jr., active member of LULAC (League of United Latin American Citizens)
- Jesus Padron of SER-Jobs for Progress, Inc. of San Joaquin Valley in Fresno, California.